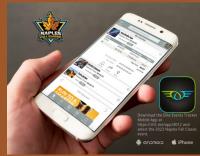

#### **PARTICIPANT TRACKING**

The most user friendly participant tracking app in the running industry is included free.

Step 1: Download the Elite Events Tracker App

Step 2: Click on the Event (Naples Fall Classic)

**Step 3:** Search the name or bib of the participant/s

**Step 4:** Claim yourself and add other runners to track. That's it! It's super simple.

#### Optional Steps...

**Step 5:** Runners can upload a photo that will be displayed in the results.

**Step 6:** Share your profile so your friends and family can follow along race day.

**Step 7:** Make sure "Push Notifications" are turned on so you receive messages when your tracked participants pass timing points.

#### TRACKING APP