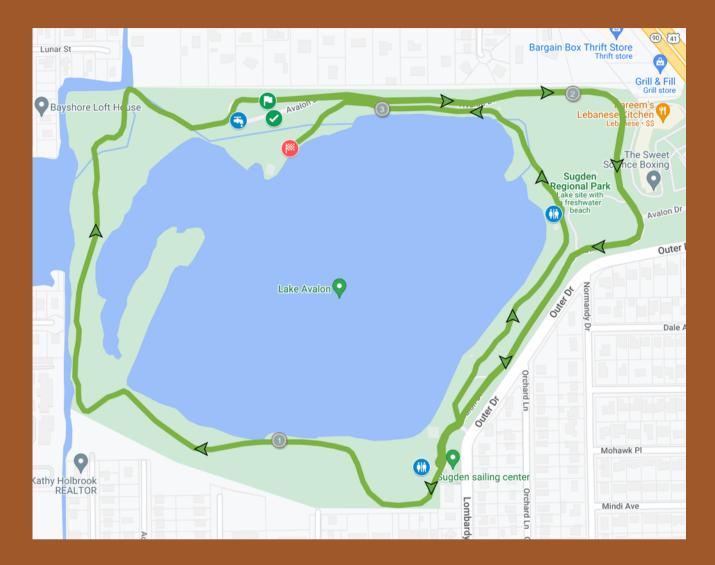

NT TRACKING**

The most user friendly participant tracking app in the running industry is included free.

Step 1: Download the Elite Events Tracker App

Step 2: Click on the Event (Naples Fall Classic)

**Step 3:** Search the name or bib of the participant/s

**Step 4:** Claim yourself and add other runners to track. That's it! It's super simple.

#### Optional Steps...

**Step 5:** Runners can upload a photo that will be displayed in the results.

**Step 6:** Share your profile so your friends and family can follow along race day.

**Step 7:** Make sure "Push Notifications" are turned on so you receive messages when your tracked participants pass timing points.

## SHIRTS



#### AWARDS



#### **FINISHER MEDALS**



#### TRACKING APP



# HALF MARATHON COURSE MAP



# **5K COURSE MAP**