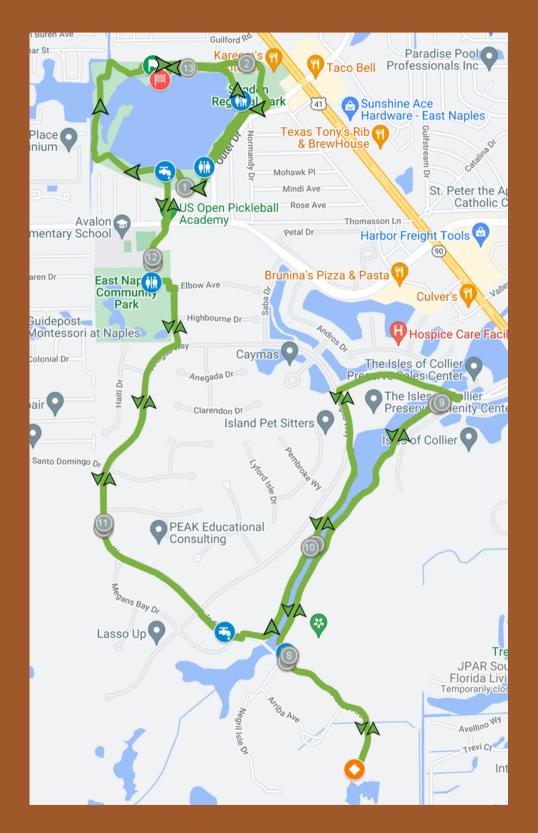

sary.

#### **PARTICIPANT TRACKING**

The most user friendly participant tracking app in the running industry is included free.

Step 1: Download the Elite Events Tracker App

Step 2: Click on the Event (Naples Fall Classic)

**Step 3:** Search the name or bib of the participant/s

**Step 4:** Claim yourself and add other runners to track. That's it! It's super simple.

#### Optional Steps...

**Step 5:** Runners can upload a photo that will be displayed in the results.

**Step 6:** Share your profile so your friends and family can follow along race day.

**Step 7:** Make sure "Push Notifications" are turned on so you receive messages when your tracked participants pass timing points.

## SHIRTS



#### AWARDS



#### **FINISHER MEDALS**



#### TRACKING APP



# HALF MARATHON COURSE MAP



# **5K COURSE MAP**